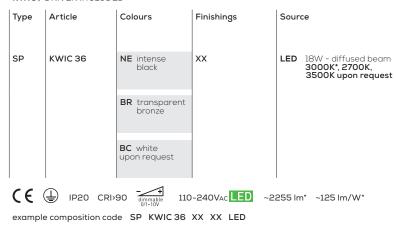

## Ratings

- •Built in LED module
- •CCT 3000 K
- diffused beam
- Surface installation over holes
- •Supply voltage ~110-240V
- •Switch mode: on-off
- •Aluminum-Steel body

### SP KWIC 36

kg 2.25 m³ 0,065

Product code composition

#### KWIC / DRIVER INCLUDED

#### Available colors

NE Intense black

BR Transparent bronze

Considering the craftsmanlike manufacturing of the product and the special finishing process, always by hand, you may find different appearances and shades between one product and another and they are to consider as absolute distinction of the item.

SPKWIC36 \_ \_ XXLED

CUSTOMER

**NOTES** 

NOTICE: Luminous flux (lm) and efficacy (lm/W) for all built in LED luminaires is based on nominal ratings of the LED sources. Technical data could be subject to alteration without notice. Axo Light does not provide legal guarantee for the accuracy of this data sheet.