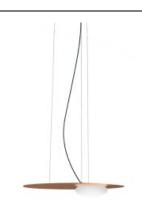

# **SP KWIC** S. & R. Cornelissen

Collection consisting of steel and aluminum ceiling/wall lamps, suspended and floor lamps with opaline blown glass diffuser. Available in two colours and two sizes. Built-in dimmable LED light source.

Typology: suspended