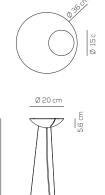

# **SP KWIC** S. & R. Cornelissen

Collection consisting of steel and aluminum ceiling/wall lamps, suspended and floor lamps with opaline blown glass diffuser. Available in two colours and two sizes. Built-in dimmable LED light source.

Typology: suspended

## Ratings

- •Built in LED module
- •CCT 3000 K
- diffused beam
- Surface installation over holes
- •Supply voltage ~110-240V
- •Switch mode: on-off
- •Aluminum-Steel body

### SP KWIC 36

kg 2.25 m³ 0,065



Product code composition

#### KWIC / DRIVER INCLUDED



#### Available colors





NE Intense black

BR Transparent bronze

Considering the craftsmanlike manufacturing of the product and the special finishing process, always by hand, you may find different appearances and shades between one product and another and they are to consider as absolute distinction of the item.

SPKWIC36 \_ \_ XXLED

CUSTOMER

**NOTES** 

NOTICE: Luminous flux (lm) and efficacy (lm/W) for all built in LED luminaires is based on nominal ratings of the LED sources. Technical data could be subject to alteration without notice. Axo Light does not provide legal guarantee for the accuracy of this data sheet.